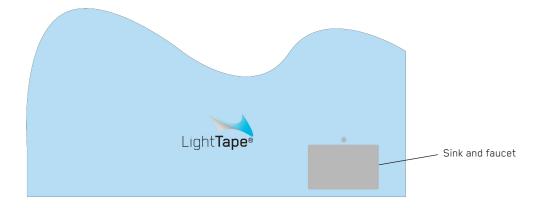

#### SURFACE WITH CUT OUTS AND CUSTOM SHAPES

Light Tape<sup>®</sup> panels can be custom cut to any shape and placed side-by-side or overlapped to seamlessly illuminate any surface. For custom shapes, an AI file or template will need to be provided. Don't worry about cold spots or uneven light common with LEDs.

Do you have a curved or oval counter top, cut outs for sinks, faucets, stanchion holes for mounting, or shapes that can be classified as non-rectangular?

If so, this is what we need from you:

- Please prepare a .plt, .dwg, or .ai file. The file should be the exact size the client would like the Light Tape® lamp cut excluding lamination. Please scale the file down by .25" to account for 1/8" lamination trim on all sides. Files must be reduced to illuminated area, reducing capacity for error. If you prefer, we can accept two files – one for lit area, and one for the finished size.
- 2) Following the receipt of your file, our production team will create a physical template from the file submitted on a plastic film. We will ship this to you for approval. Please note that there will be an additional 1/8" laminate border surrounding the final illuminated Light Tape® panel.
- 3) Once the plastic template is approved, your order will be produced.