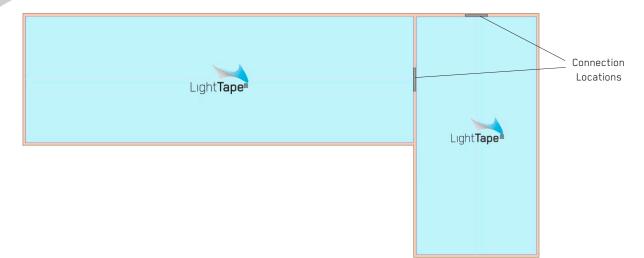

# How To Order: Send Us Your Plans

BASIC BAR, COUNTER TOP, OR WALL

Any surface area can be evenly illuminated with a minimal number of panels and connections. A bar design resembling the one below would require only two Light Tape<sup>®</sup> panels and one power supply. The Light Tape<sup>®</sup> panel is placed directly on surface with double sided adhesive. Send us a template with dimensions and we'll figure out the panel layout.