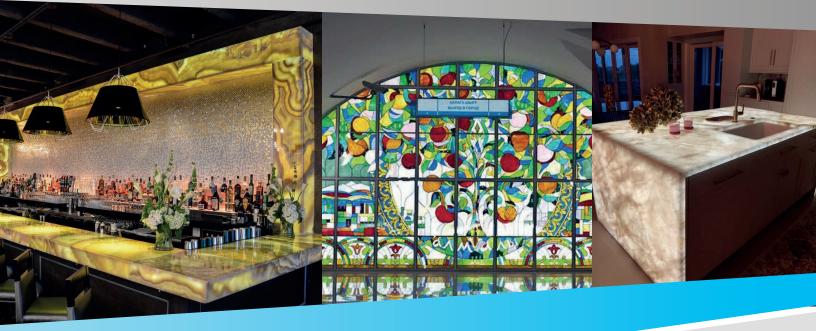

## Light**Tape** Bring your imagination to light. Proudly made in the USA.

Even Illumination:

- No hot or cold spots of any size. Single
  panels nearly a meter wide with the ability to
- overlap and cover any surface. No diffusion necessary, unlike LEDs.

#### Thin and Wide:

Thinner than a credit card, fits into any space. Easily transform an existing kitchen or bathroom into a backlit surface.

#### Surfaces Can Go Directly On Top

Heavy load capable, vibration and impact resistant. Place your solid surface directly over the Light Tape<sup>®</sup> without any buffer materials.

#### Easy Installation

Comes rolled up in a box, extremely light weight, just unroll it and place your solid surface on top. Illuminate a 20 foot bar with one Light Tape<sup>®</sup> panel and a connection.