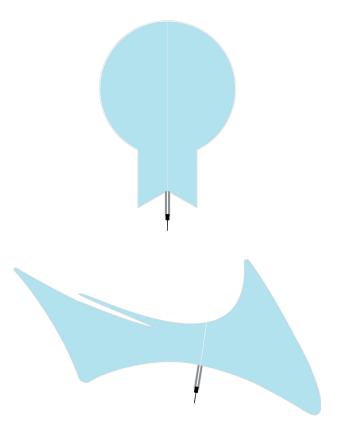

# Cut Any Shape Using Our Patented Technology

Since the entire Light Tape® surface is a light source, all we need is a file to put our laser cutter to work. With pinpoint accuracy, we can create a light to fit any shape.

Creating a custom shaped light source would usually be a daunting process, but with Light Tape®, bespoke lighting has never been easier. For custom shapes, we require an Adobe illustrator or PDF file to be submitted with your design. Please email us at thelighttapeteam@lighttape.com.

If you do not have an AI file for your shape, it is possible for our team to create one for you. In this case, simply provide a template of your shape, and we can do the rest. Or we can send you some material and instructions on how to create one.

Do you have a curved or oval counter top, cut outs for sinks, faucets, stanchion holes for mounting, or shapes that can be classified as non-rectangular?

If so, this is what we need from you:

- Please prepare a .plt, .dwg, or .ai file. The file should be the exact size the client would like the Light Tape® lamp cut excluding lamination. Please scale the file down by .25" to account for 1/8" lamination trim on all sides. Files must be reduced to illuminated area, reducing capacity for error. If you prefer, we can accept two files – one for lit area, and one for the finished size.
- 2) Following the receipt of your file, our production team will create a physical template from the file submitted on a plastic film. We will ship this to you for approval. Please note that there will be an additional 1/8" laminate border surrounding the final illuminated Light Tape® panel.
- 3) Once the plastic template is approved, your order will be produced.