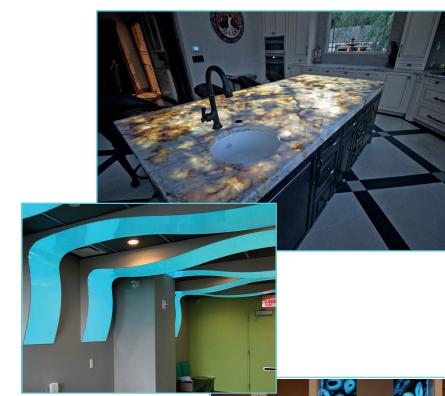

#### Custom-cut Shapes

Illuminate any custom shape, even holes are not a problem. Send us a file and we can laser cut Light Tape<sup>®</sup> to any dimension.

# Cut Any Shape Using Our Patented Technology

Since the entire Light Tape® surface is a light source, all we need is a file to put our laser cutter to work. With pinpoint accuracy, we can create a light to fit any shape.

#### SURFACE WITH CUT OUTS AND CUSTOM SHAPES

Light Tape<sup>®</sup> panels can be custom cut to any shape and placed side-by-side or overlapped to seamlessly illuminate any surface. For custom shapes, an AI file or template will need to be provided. Don't worry about cold spots or uneven light common with LEDs.